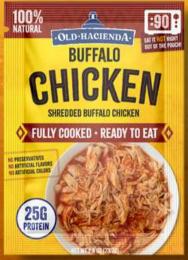

#### 2.6 OZ POUCH / SINGLE SERVE

- ·BBQ PULLED PORK
- **BBQ SHREDDED CHICKEN**
- ·BBQ SHREDDED BEEF
- ·BUFFALO CHICKEN
- -ROAST CHICKEN
- ·PULLED PORK (SAUCELESS/PLAIN)
- ·SHREDDED WHITE CHICKEN
- (SAUCELESS/PLAIN)
- ·SHREDDED BEEF (SAUCELESS/PLAIN)

#### 8.8 OZ STAND UP POUCH / TO SHARE

- · BEEF BIRRIA
- · BEEF BARBACOA
- PORK "AL PASTOR"
- · BBQ PULLED PORK
- · BBQ SHREDDED CHICKEN
- · BBQ SHREDDED BEEF
- · BUFFALO CHICKEN
- PULLEDPORK (SAUCELESS/PLAIN)
- SHREDDED WHITE CHICKEN (SAUCELESS/PLAIN)
- · SHREDDED BEEF (SAUCELESS/PLAIN)

#### 12 OZ STAND UP POUCH / FAMILY SIZE

- · BEEF BIRRIA
- · BEEF BARBACOA
- · PORK "AL PASTOR"
- BBQ PULLED PORK
- · BBQ SHREDDED CHICKEN
- BBQ SHREDDED BEEF
- · BUFFALO CHICKEN
- PULLED PORK (SAUCELESS/PLAIN)
- · SHREDDED WHITE CHICKEN (SAUCELESS/PLAIN)