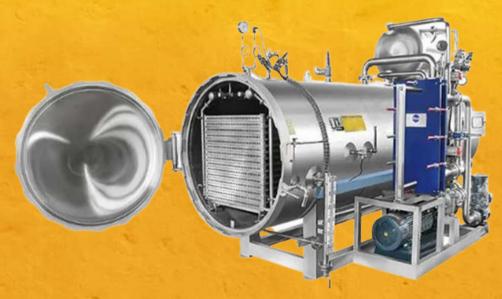

## THE PROCESS

- · HIGH TECH STERILIZATION PROCESS
- RETORT STERILIZATION PROVIDES AN EFFECTIVE MEANS OF ACHIEVING OPTIMUM SHELF STABILITY
- RETORT PROCESSING CONSISTS OF STERILIZING, PASTEURIZING, OR COOKING A PRODUCT (AND ITS PACKAGING) SO IT'S BOTH SAFE AND OF HIGH QUALITY
- THERMAL PROCESSING TO ERADICATE ANY MICROORGANISMS AND EXTEND A PRODUCT'S SHELF LIFE
- THE POUCH IS THEN HEATED BY STEAM TO 240-250°F (116-121°C) FOR SEVERAL MINUTES UNDER HIGH PRESSURE